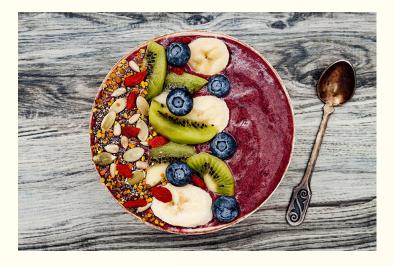

## **Cannellini Bean Berry Bowl**

SERVING SIZE: 10

## Preparation

- 1. Combine Cannellini Beans, Greek Yogurt and Almond Milk Unsweetened in blender/food processor until uniform.
- 2. Add in Banana and Acai or Berry Mixture and blend until uniform.
- 3. Garnish: Kiwi, Raspberries, Dark Chocolate Chips, Slivered Almonds, etc.