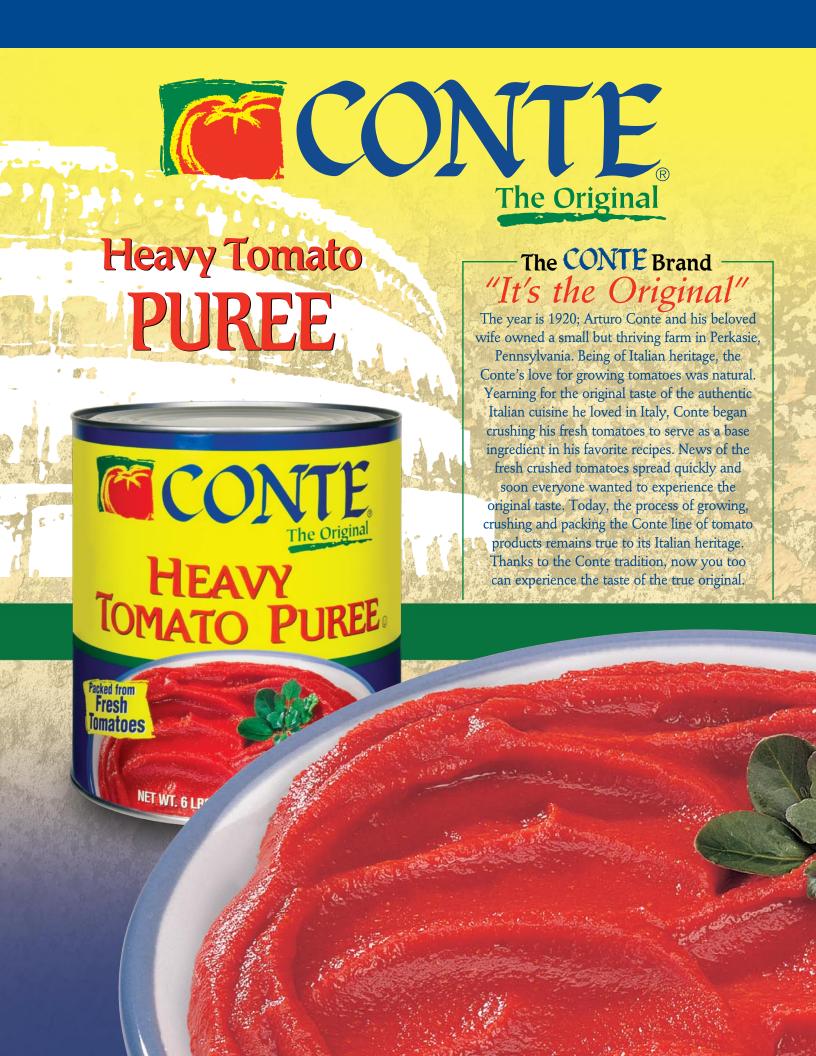

**Conte Heavy Tomato Puree** is made from "fresh" vine-ripened whole tomatoes. The tomatoes are chopped and run through a pulper with screens large enough to maintain some texture and product identity. The tomatoes are then concentrated to the desired heavy consistency.

## **Selling Propositions**

- Made from fresh "vine-ripened" tomatoes
- Ideal yield, texture and consistency
- Rich color and flavor
- Heavy 1.06 specific gravity

www.furmanosfoodservice.com