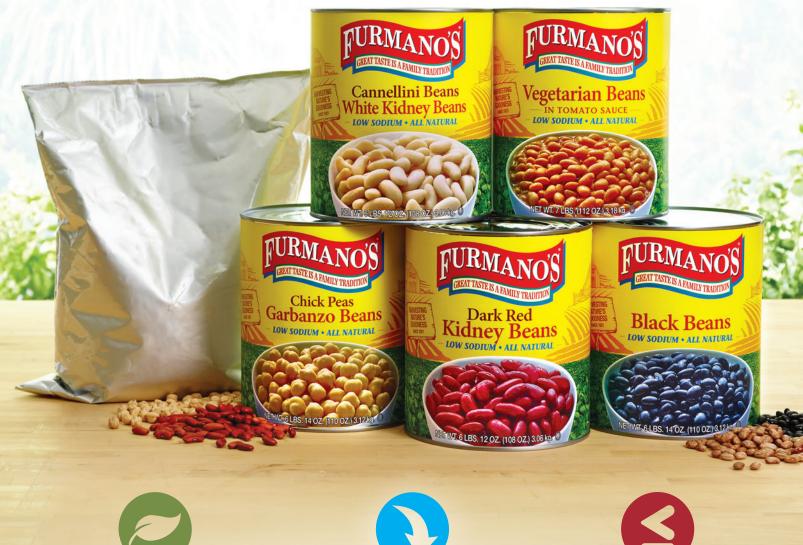

## **Simple Solutions for Healthier Sales**

Meet consumer demand for clean eating with Furmano's Beans

All Natural 50% Less Under 140mg
No Artificial Additives Sodium Than Regular Beans\* Sodium Per Serving

Half the Sodium, True Bean Flavor

"Clean Up" your recipes with our full line of Low Sodium • All Natural, batch-crafted beans.

Available in cans or pouches, let Furmano's help you satisfy your customers' growing need for transparency.

#### Black Beans - Brine

Can Product #: F11623 Pouch Product #: F11987 CASE/PACK: 6 / 110 oz.

#### Great Northern Beans

Can Product #: F11621 Pouch Product #: F12308 CASE/PACK: 6 / 110 oz.

#### **Blackeye Peas**

Can Product #: F11620 CASE/PACK: 6 / 108 oz.

#### **Pinto Beans**

Can Product #: F11622 Pouch Product #: F12169 CASE/PACK: 6 / 108 oz.

#### Dark Red Kidney Beans - Brine

Can Product #: F11617 Pouch Product #: F11986 CASE/PACK: 6 / 108 oz.

### Vegetarian Beans in Tomato Sauce

Can Product #: F11615 Pouch Product #: F11985 CASE/PACK: 6 / 112 oz.

HARVESTING

#### Chick Peas (Garbanzo Beans)

Can Product #: F11619 Pouch Product #: F11984 CASE/PACK: 6 / 110 oz.

## White Kidney Beans (Cannellini Beans)

Can Product #: F11618 CASE/PACK: 6 / 108 oz.

140mg of Sodium or Less per Serving · No Artificial Additives