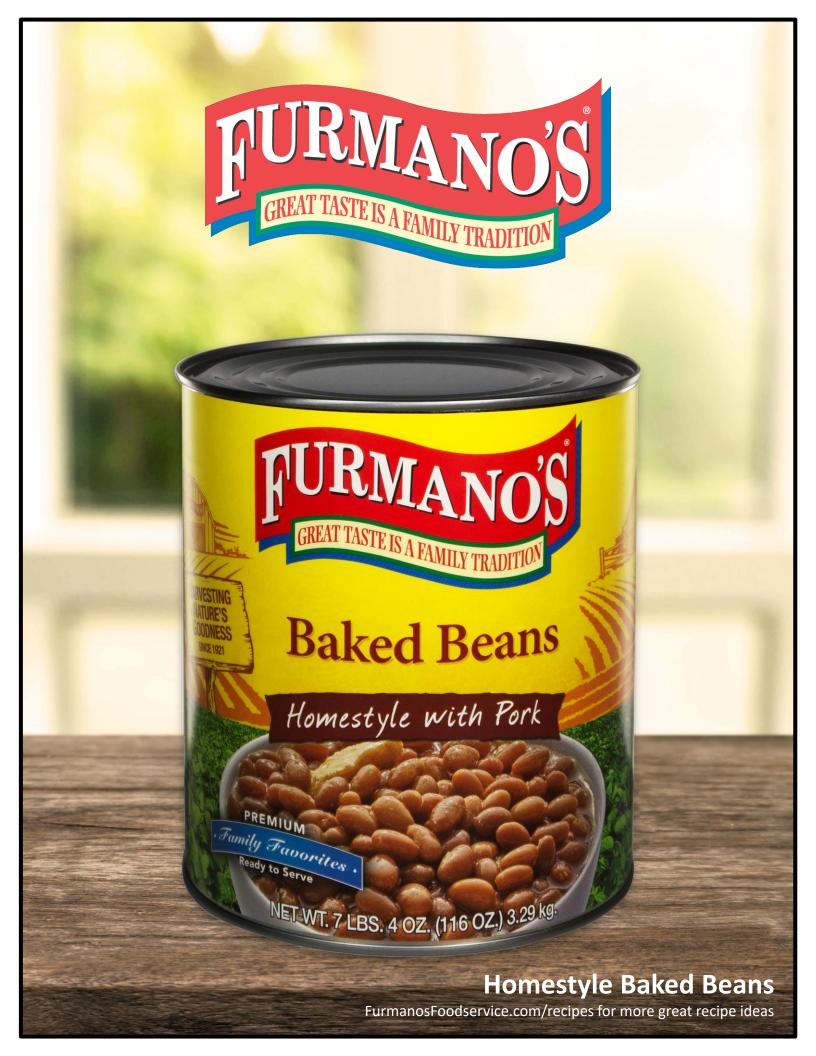

# **Baked Beans** (Homestyle with Pork)

# PRODUCT SPECIFICATIONS

| Item Description | Baked Beans<br>(Homestyle with Pork) |
|------------------|--------------------------------------|
| UPC              | 00041188042840                       |
| GTIN             | 00041188131469                       |
| Case /Pack       | 6 / #10 Cans                         |
| Net Wt.          | 7 lbs. 4 oz. (116 ounces)            |
| Case Dimensions  | 18 7/16 x 12 7/16 x 7 1/8            |
| Case Wt.         | 49.5 lbs.                            |
| Ti / Hi          | 8 / 7                                |
| Cases per Pallet | 56                                   |
| Case Cube        | .95                                  |
| Shelf Life       | 42 Months                            |

# Save Time with Ready-To-Serve Homestyle Baked Beans

Call 1-877-877-6032 for a free sample FurmanosFoodservice.com