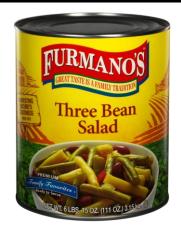

#### PRODUCT PACKAGING

#### **PRODUCT SPECIFICATIONS**

| Mfr#             | F12173                     |
|------------------|----------------------------|
| Item Description | Three Bean Salad           |
| UPC              | 041188042345               |
| GTIN             | 00041188121736             |
| Case /Pack       | 6 / #10 Cans               |
| Net Wt.          | 6 lbs. 15 oz. (111 ounces) |
| Case Dimensions  | 18 7/16 x 12 7/16 x 7 1/8  |
| Case Wt.         | 47.5 lbs.                  |
| Ti / Hi          | 8 / 7                      |
| Cases per Pallet | 56                         |
| Case Cube        | .95                        |
| Shelf Life       | 24 Months                  |